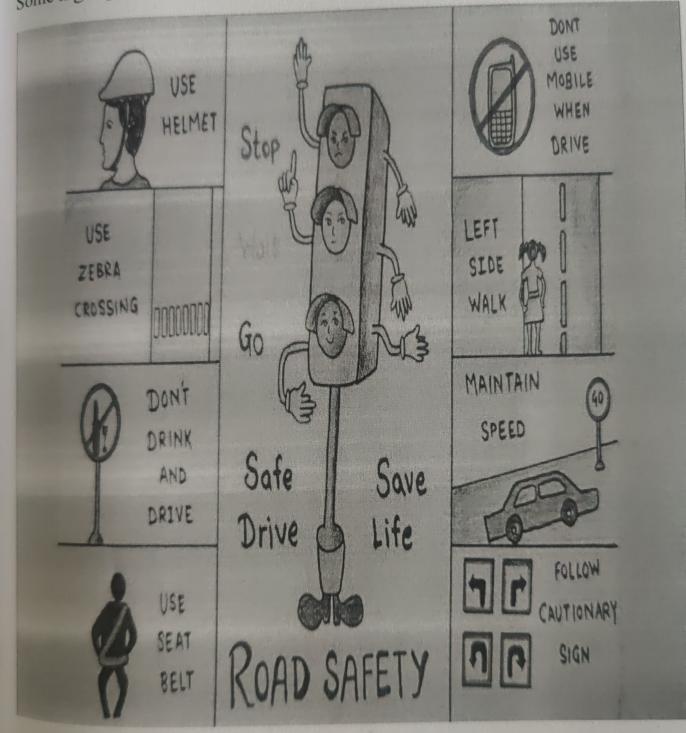

#### **Department of Computer Application**

On 09 March, 2023

Event Venue: Ground Floor, Near no. Block 7

With the heavenly blessings of Revered Sant Baba Dlawar Singh Ji (Brahm Ji) and with the benign endorsement of our Chancellor Sant Baba Sarwan Singh ji, and under the valuable guidance of respected Vice Chancellor of SBBSU Prof. (Dr.) Dharmjit Singh Parmar, NSS Unit (CSA) of SBBSU has started various initiatives within the campus to promote Traffic Awareness. Road safety awareness is crucial because it helps reduce the number of injuries and deaths on our roads. In this BYJU'S road safety awareness essay, kids will learn about the critical road safety rules and the importance of following them. To stay safe, one must know the proper way to drive a car and not rely on in-car technology like a navigation system. It can be challenging to know how much space one needs when driving a large vehicle like an SUV or a bus, so keep in mind that one should leave enough room for emergency vehicles if there is one nearby. Proper knowledge and education on road safety rules are required while driving or walking across the streets.